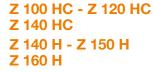

#### Z 100 HD - Z 120 HD **Z 140 HD**

10,000-14,000 kg @ 600 mm

120 V **HIGH PERFORMANCE** 

10,000-16,000 kg @ 600 mm

120 V

5,500 kg @ 600 mm 6,000 kg @ 600 mm 7,000 kg @ 600 mm

96 V **SUPER COMPACT** 

**KZ 100 H** 