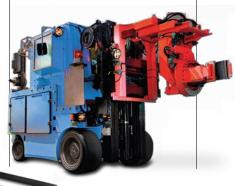

A 160 S A 160@900 S A 160@1200 S

14,000 kg @ 600 mm 16,000 kg @ 600 mm 16,000 kg @ 900 mm 16,000 kg @ 1200 mm

96 V



## K series

The most comprehensive range of forklift trucks for the materials handling inside the containers.

**KR 45 H<sup>2</sup>** 

**KR 50 H<sup>2</sup>** 

KR 60 H<sup>2</sup> KR 70 H<sup>2</sup>

KR 80 H<sup>2</sup>

4,500 - 8,000 kg

@ 600 mm

80 V

KF 60 H<sup>2</sup> - KF 65 H<sup>2</sup> KF 70 H<sup>2</sup> - KF 80 H<sup>2</sup>

KF 90 H<sup>2</sup>

KF 60 HD<sup>2</sup> - KF 65 HD<sup>2</sup>

KF 70 HD<sup>2</sup> - KF 80 HD<sup>2</sup>

KF 90 HD<sup>2</sup>

KF 80@900 HD<sup>2</sup> **KF 100 HD<sup>2</sup>** 

6,000-10,000 kg

@ 600-900 mm

96 V



Special Product **Engineering Department.** 

#### **SPECIAL FORKLIFT TRUCKS**

Capacity up to 20,000 kg.







A wide range of counterbalanced electric forklift trucks with capacities ranging up to 20,000 kg.

**SPED** (Special Products Equipment Department) machines for unrivalled performances.



















### A valid alternative to internal combustion forklift trucks.



huge energy savings



first-rate performances



long operating times



total respect for the environment



worldwide presence through our dealer network



C.A.R.E.R. SrI
via Copernico 13
48033 Cotignola (RA) Italy
phone +39 0545 1938010
fax +39 0545 908070
www.carerforklift.com
info@carerforklift.com
follow us on in f