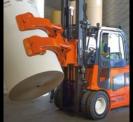

#### **SPECIAL FORKLIFT TRUCKS**

Capacity up to 20,000 kg.

A wide range of counterbalanced electric forklift trucks with capacities ranging up to 20,000 kg.

**SPED** (Special Products Equipment Department) machines for unrivalled performances.