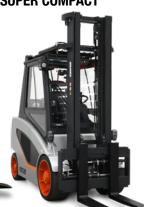

#### Z 100 HD - Z 120 HD **Z 140 HD**

10,000-14,000 kg @ 600 mm

120 V **HIGH PERFORMANCE** 

10,000-16,000 kg @ 600 mm

120 V

5,500 kg @ 600 mm 6,000 kg @ 600 mm 7,000 kg @ 600 mm

96 V **SUPER COMPACT** 

**KZ 100 H** 