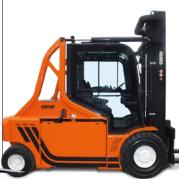

## K series

The most comprehensive range of forklift trucks for the materials handling inside the containers.

**KR 45 H<sup>2</sup>** 

**KR 50 H<sup>2</sup>** 

KR 60 H<sup>2</sup> KR 70 H<sup>2</sup>

KR 80 H<sup>2</sup>

4,500 - 8,000 kg

@ 600 mm

80 V

KF 60 H<sup>2</sup> - KF 65 H<sup>2</sup> KF 70 H<sup>2</sup> - KF 80 H<sup>2</sup>

KF 90 H<sup>2</sup>

KF 60 HD<sup>2</sup> - KF 65 HD<sup>2</sup>

KF 70 HD<sup>2</sup> - KF 80 HD<sup>2</sup>