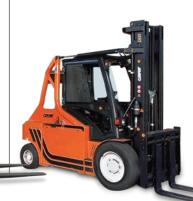

#### **SPECIAL FORKLIFT TRUCKS**

Capacity up to 20,000 kg.

A wide range of counterbalanced electric forklift trucks with capacities ranging up to 20,000 kg.

**SPED** (Special Products Equipment Department) machines for unrivalled performances.