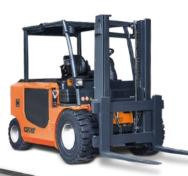

## K series

The most comprehensive range of forklift trucks for the materials handling inside the containers.

**KR 45 H<sup>2</sup>** 

**KR 50 H<sup>2</sup>** 

KR 60 H<sup>2</sup> KR 70 H<sup>2</sup>

KR 80 H<sup>2</sup>

4,500 - 8,000 kg

@ 600 mm

80 V

KF 60 H<sup>2</sup> - KF 65 H<sup>2</sup> KF 70 H<sup>2</sup> - KF 80 H<sup>2</sup>

KF 90 H<sup>2</sup>

KF 60 HD<sup>2</sup> - KF 65 HD<sup>2</sup>

KF 70 HD<sup>2</sup> - KF 80 HD<sup>2</sup>