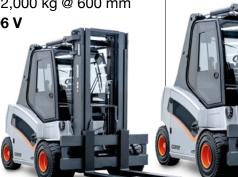

## K series

The most comprehensive range of forklift trucks for the materials handling inside the containers.

**KR 45 H<sup>2</sup>** 

**KR 50 H<sup>2</sup>** 

KR 60 H<sup>2</sup> KR 70 H<sup>2</sup>

KR 80 H<sup>2</sup>

4,500 - 8,000 kg

@ 600 mm

80 V

KF 60 H<sup>2</sup> - KF 65 H<sup>2</sup> KF 70 H<sup>2</sup> - KF 80 H<sup>2</sup>

KF 90 H<sup>2</sup>

KF 60 HD<sup>2</sup> - KF 65 HD<sup>2</sup>

KF 70 HD<sup>2</sup> - KF 80 HD<sup>2</sup>