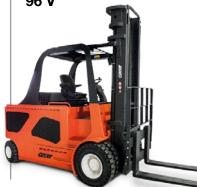

### series

Extremely compact dimensions. Comfort and performances comparable with ICE trucks.

F 60 H<sup>2</sup> - F 65 H<sup>2</sup> - F 70 H<sup>2</sup> F 80 H<sup>2</sup> - F 90 H<sup>2</sup> F 80@900 H<sup>2</sup> - F 100 H<sup>2</sup>

6,000-9,000 kg @ 600 mm 8,000 kg @ 900 mm 10,000 kg @ 600 mm

96 V

F 60 HD<sup>2</sup> - F 65 HD<sup>2</sup> F 70 HD<sup>2</sup> - F 80 HD<sup>2</sup> F 90 HD<sup>2</sup> - F 80@900 HD<sup>2</sup> F 100 HD<sup>2</sup>