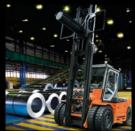

## K series

The most comprehensive range of forklift trucks for the materials handling inside the containers.

**KR 45 H<sup>2</sup>** 

**KR 50 H<sup>2</sup>** 

KR 60 H<sup>2</sup> KR 70 H<sup>2</sup>

KR 80 H<sup>2</sup>

4,500 - 8,000 kg

@ 600 mm

80 V

KF 60 H<sup>2</sup> - KF 65 H<sup>2</sup> KF 70 H<sup>2</sup> - KF 80 H<sup>2</sup>

KF 90 H<sup>2</sup>

KF 60 HD<sup>2</sup> - KF 65 HD<sup>2</sup>

KF 70 HD<sup>2</sup> - KF 80 HD<sup>2</sup>