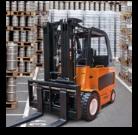

### N series

An unique forklift truck in the market.

#### N<sub>08</sub> N 10

800-1,000 kg @ 500 mm

48 V