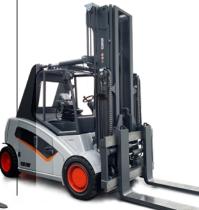

## K series

The most comprehensive range of forklift trucks for the materials handling inside the containers.

**KR 45 H<sup>2</sup>** 

**KR 50 H<sup>2</sup>** 

KR 60 H<sup>2</sup> KR 70 H<sup>2</sup>

KR 80 H<sup>2</sup>

4,500 - 8,000 kg

@ 600 mm

80 V

KF 60 H<sup>2</sup> - KF 65 H<sup>2</sup> KF 70 H<sup>2</sup> - KF 80 H<sup>2</sup>

KF 90 H<sup>2</sup>

KF 60 HD<sup>2</sup> - KF 65 HD<sup>2</sup>

KF 70 HD<sup>2</sup> - KF 80 HD<sup>2</sup>