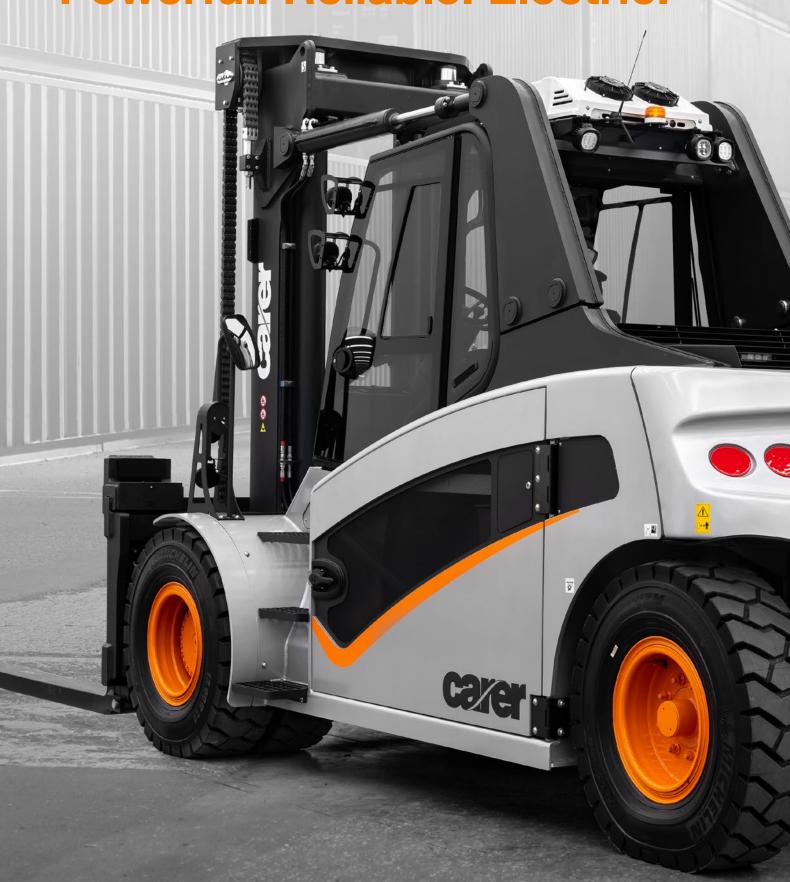

# Powerful. Reliable. Electric.



### The synthesis of experience.

### N series

An unique forklift truck in the market.

#### N<sub>08</sub> N 10

800-1,000 kg @ 500 mm

48 V



### R series

Forklift truck suitable for versatile applications both inside and outside.

R 45 H<sup>2</sup>

R 50 H<sup>2</sup>

R 60 H<sup>2</sup>

R 70 H<sup>2</sup> R 80 H<sup>2</sup>

4,500-8,000 kg

@ 600 mm

80 V



### **Z** series

The shortest and the most compact forklift trucks in the class. High seat position for the best visibility and safety of the operator even with big load.

#### Z 20-25 HD

2,000-2,500 kg @ 500 mm

80 V **HIGH PERFORMANCE**  Z 60 H<sup>2</sup> - Z 65 H<sup>2</sup> Z 70 H<sup>2</sup> - Z 80 H<sup>2</sup> Z 80/900 H<sup>2</sup> - Z 90 H<sup>2</sup> Z 100 H<sup>2</sup>

6,000-8,000 kg @ 600 mm 8,000 kg @ 900 mm