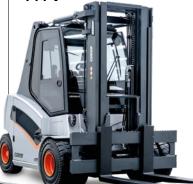

### **Z** series

The shortest and the most compact forklift trucks in the class. High seat position for the best visibility and safety of the operator even with big load.

#### Z 20-25 HD

2,000-2,500 kg @ 500 mm

80 V **HIGH PERFORMANCE**  Z 60 H<sup>2</sup> - Z 65 H<sup>2</sup> Z 70 H<sup>2</sup> - Z 80 H<sup>2</sup> Z 80/900 H<sup>2</sup> - Z 90 H<sup>2</sup> Z 100 H<sup>2</sup>