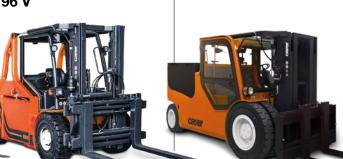

#### **SPECIAL FORKLIFT TRUCKS**

Capacity up to 20,000 kg.

A wide range of counterbalanced electric forklift trucks with capacities ranging up to 20,000 kg.

**SPED** (Special Products Equipment Department) machines for unrivalled performances.